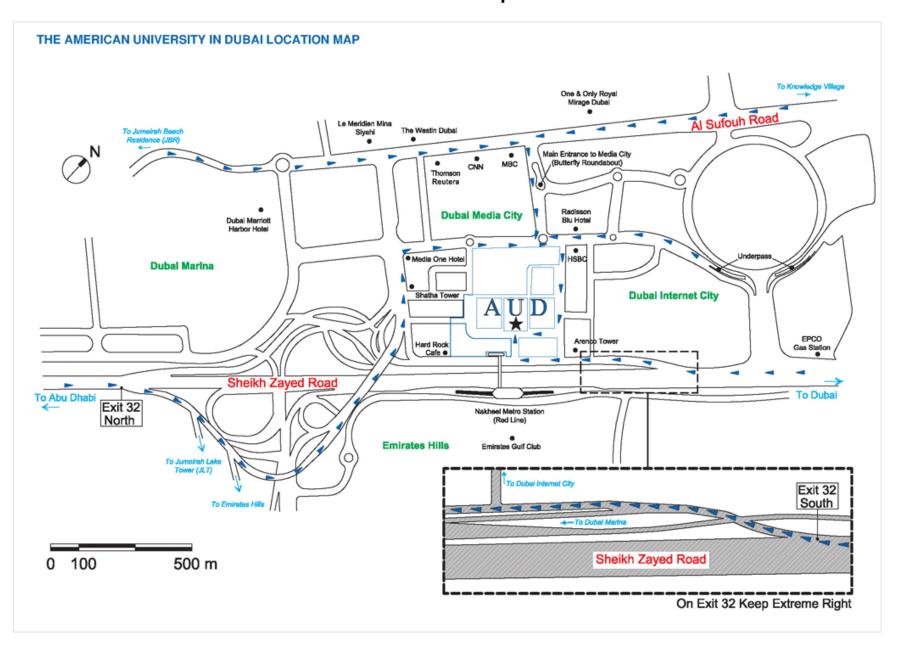

# AMERICAN UNIVERSITY IN DUBAI Location Map

#### **DRIVING DIRECTIONS**

### Coming from Dubai/Sharjah

- Take Sheikh Zayed Road (Highway E-11) toward Abu Dhabi/Jebel Ali
- Go past the Mall of the Emirates and Palm Jumeirah exits. Do NOT take Exit 36 or Exit 35.
- Take **Exit 32 AUD/Al Marsa/Al Nassim St. and keep extreme right** toward Media City and AUD. The American University in Dubai is on the right, past Internet City.
- The security staff at the main gate will point you toward the Engineering Building parking.

## Coming from Abu Dhabi/Jebel Ali

- Take Sheikh Zayed Road (Highway E-11) toward Dubai
- Past Jebel Ali and Ibn battuta Mall, you will see the Dubai Marina district on the left, and Jumeirah Lake Towers on the right.
- Take **Exit 32** toward AUD, Emirates Hills, and Dubai Marina.
- Follow the signs to AUD, keeping left at the first two forks, then right.
- Enter Media City, and turn right at the second roundabout, opposite the Radisson Blu Hotel.
- Turn right onto the AUD parking lot.
- The security staff at the main gate will point you toward the Engineering Building parking.

### **Coming from Knowledge Village or Dubai Marina**

- Take Al-Sufouh Road to Media City.
- Take a turn into Media City, next to Arjaan Hotel. (i.e., turn <u>right</u> if you are coming from the Marina, or <u>left</u> at the traffic light if you are coming from Al-Sufouh or Knowledge Village).
- Go straight past the first roundabout
- Turn left at the second roundabout (T-intersection), followed by an immediate right.
- Turn right onto the AUD parking lot.
- The security staff at the main gate will point you toward the Engineering Building parking.

# **Coming by Metro**

- Take the Dubai Metro Red Line to Station 35 (Nakheel).
- Follow the signs to Sheikh Zayed Road (South), which exits at AUD's main gate.